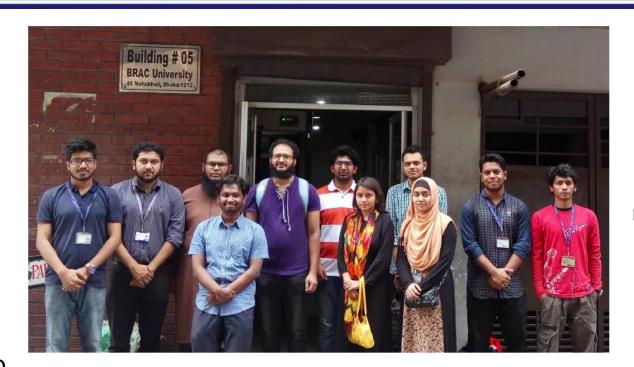

# **BRAC University (Bangladesh)**

### Coach:

- Prof. Muhammad Abdur Rahman
- Prof. Annajiat Alim Rasel

### Team Member:

- Monamy Islam
- Md. Asif Bin Khaled
- Wasif Shafaet Chowdhury
- Shaekh Hasan Shoron
- Monjur Rakib Bhuiyan
- Mahmudul Hasan

- Md Shaown
- Sumaya Habib
- Raihanoor Reza Rayon
- Raiyan Kabir
- Shahan Jamil Bhuiyan

- 2nd position in National Undergraduate Mathematics Olympiad Regional (North Region) 2016
- Won BRACathon (first ever Hackathon by BRAC)