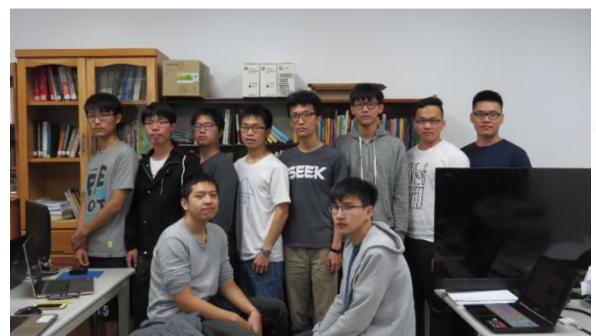

# **National Cheng Kung University (Taiwan)**

### Coach(Caffe):

- Prof. Chi-Chuan Hwang
- Prof. Chao Chin Li

### Team Member(Caffe):

- Chun Chieh Chuang
- Hui Hsuan Lee
- Po Hsiang Juan
- Chao Hsun Lo
- Zhe Hao Liu
- Ze Wun Wang

- Ja Ming Hu
- Zhao Jia Chen
- Liang Kai Wen
- Ren Xiang Sung
- Chao Chin Li

### • Special:

- Won the championship of TSCC (Taiwan Student Cluster Competition) in 2016
- Won several HPC championships all over the world
- Achieved excellent scores on the competition and obtained the highest honor in the Spring of 2016