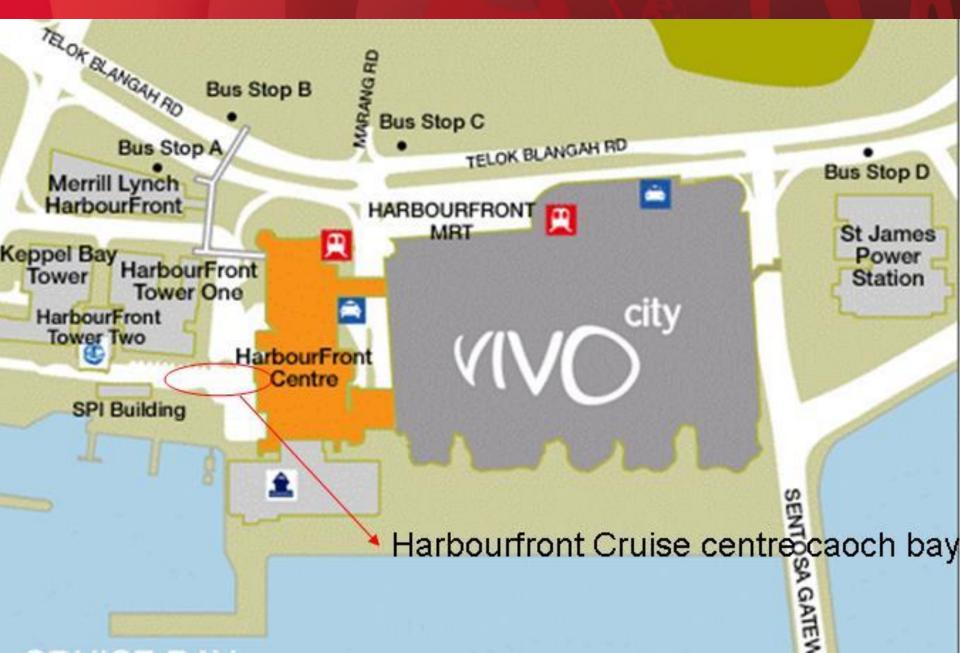

### Pick-up Point: HarbourFront Cruise Centre's Coach Bay

Look out a 40-seater shuttle bus with the SCA18 signage reflected on the windscreen of the bus.

- Exit B from HarbourFront MRT
- Walk straight and turn left into Maritime Square Road

- Exit B from HarbourFront MRT Station
- Walk straight and turn left into Maritime Square Road

- Walk straight up covered walkway and exit right at the end
- The Coach Bay is just outside the building