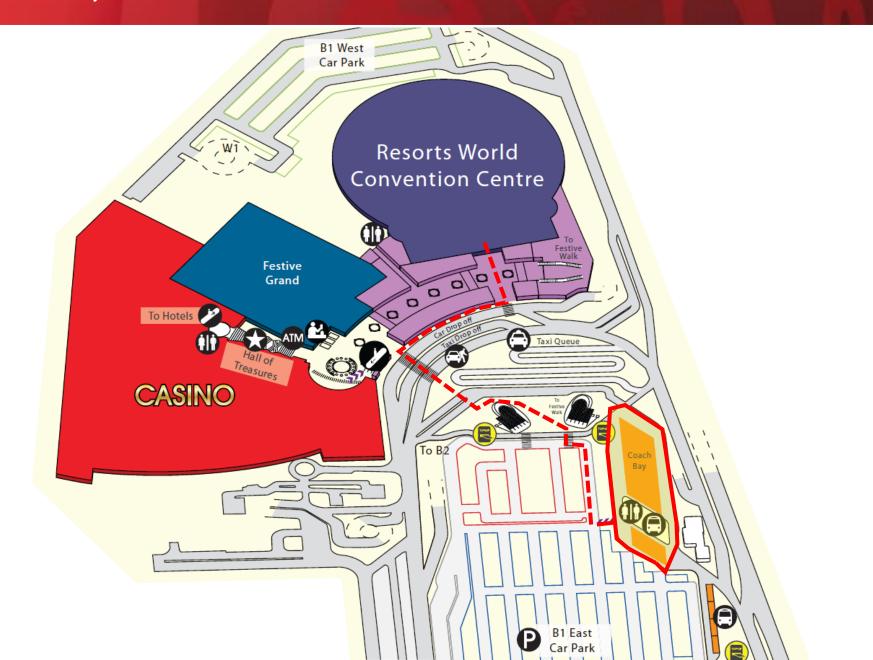

#### **Drop-off Point: Resorts World Sentosa's Coach Bay @ Basement 1**

- Alight at Resorts World Sentosa, Coach Bay.
- Walk towards Resorts World Convention Centre and take the escalator to Basement 2, East Foyer for registration.

# **BASEMENT 1, RESORTS WORLD SENTOSA COACH BAY DROP-OFF POINT**