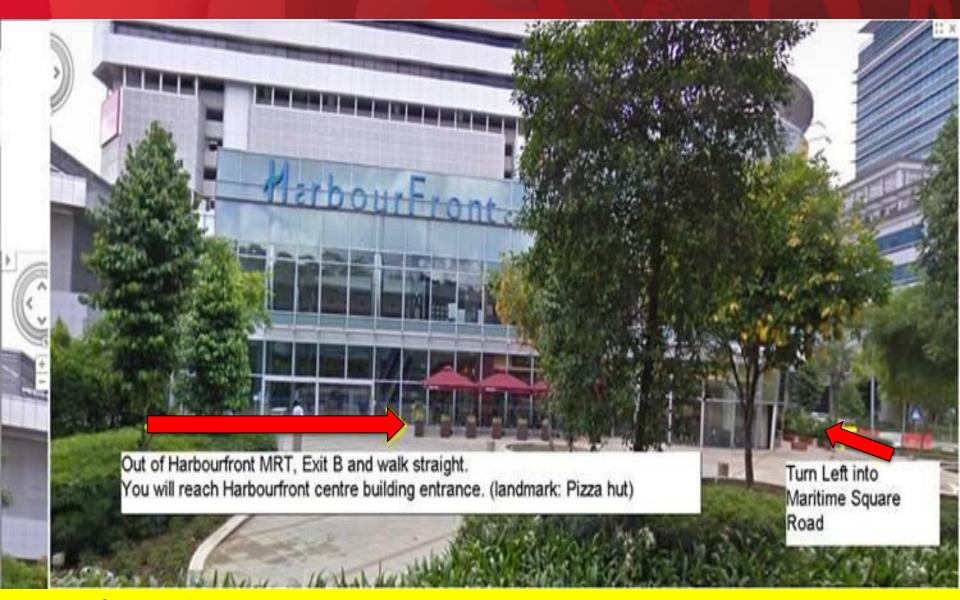

- Exit B from HarbourFront MRT
- Walk straight and turn left into Maritime Square Road

- Exit B from HarbourFront MRT Station
- Walk straight and turn left into Maritime Square Road

- Walk straight up covered walkway and exit right at the end
- The Coach Bay is just outside the building