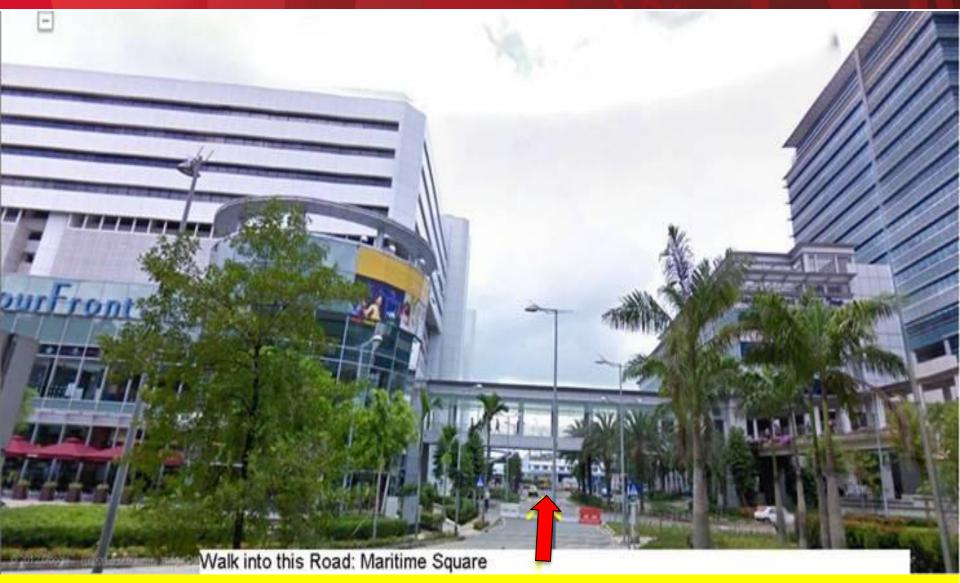

### Pick-up Point: HarbourFront Cruise Centre's Coach Bay

Look out a 40-seater shuttle bus with the SCA18 signage reflected on the windscreen of the bus.

- Exit B from HarbourFront MRT
- Walk straight and turn left into Maritime Square Road

- Exit B from HarbourFront MRT Station
- Walk straight and turn left into Maritime Square Road

- Walk straight up covered walkway and exit right at the end
- The Coach Bay is just outside the building